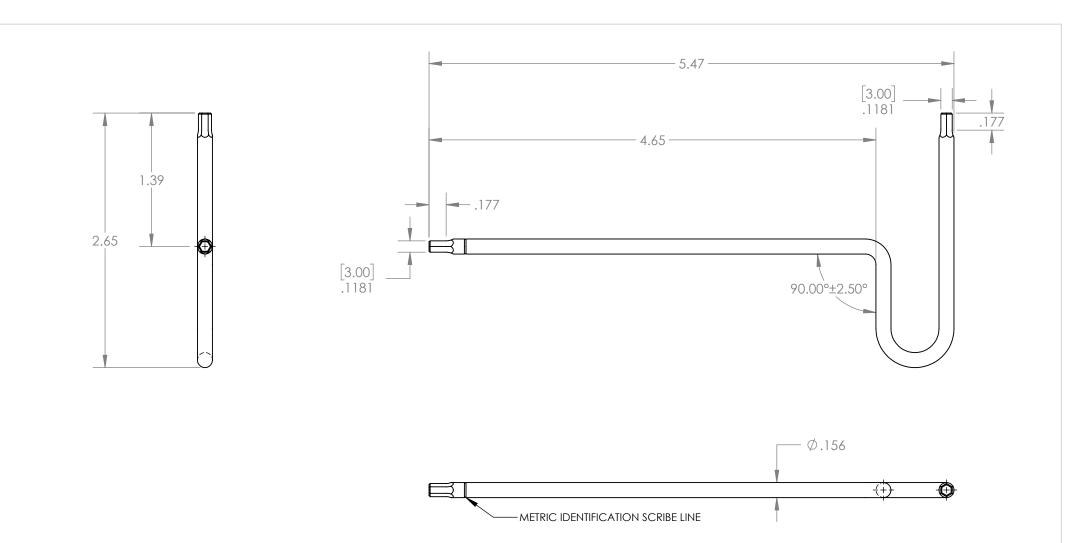

| UNLESS OTHERWISE SPECIFIED: DIMENSIONS ARE IN INCHES  NAME SIGN DATE DRAWN A.T. 05.23.19  APPY'D      |  |  | NCHES<br>DATE | TOLERANCES:<br>X.XX= ±0.13<br>X.XXX= ±0.015<br>X.XXXX= -0.0015 |                   | rce for Stainless Steel |      |
|-------------------------------------------------------------------------------------------------------|--|--|---------------|----------------------------------------------------------------|-------------------|-------------------------|------|
| MATERIAL:                                                                                             |  |  |               |                                                                | TITLE:            |                         |      |
| 465 MAGNETIC S.S.                                                                                     |  |  |               |                                                                | 3.0MM 'T' HEX KEY |                         |      |
| THIS DRAWING IS THE PROPERTY OF STERITOOL, INC. ANY REPRODUCTIONS OR MODIFICATIONS OF THIS DRAWING OR |  |  |               |                                                                | PART NO. 11932    |                         | REV: |
| ITS CONTENTS WITHOUT THE CONSENT OF STERITOOL, INC. IS PROHIBITED.                                    |  |  |               | OF STERITOOL, INC. IS                                          | SCALE: 1:1        | SHEET 1 OF 2            | Α    |